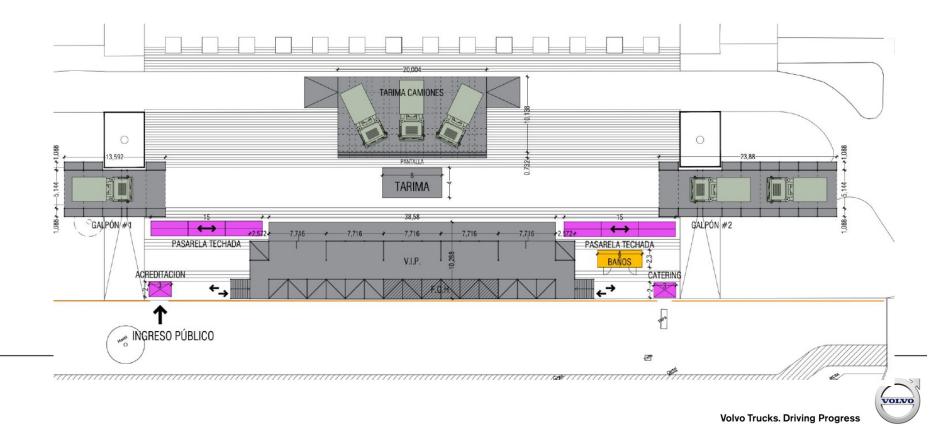

# Lay out

## **INGRESO**

## **INGRESO A PLATEA**

## TARIMA

### **ACREDITACIÓN**

VIDOLIO

Sticker para ipad Lanyards / Pulseras invitados

## BAÑOS

Espacio para experiencia VR con LED de fondo para pasar gráfica y fotos. \*Pendiente definir naming para piezas gráficas.

#### BAÑOS

\*Señalética de acceso a los baños.

\*Referencia módulos VIP baños.