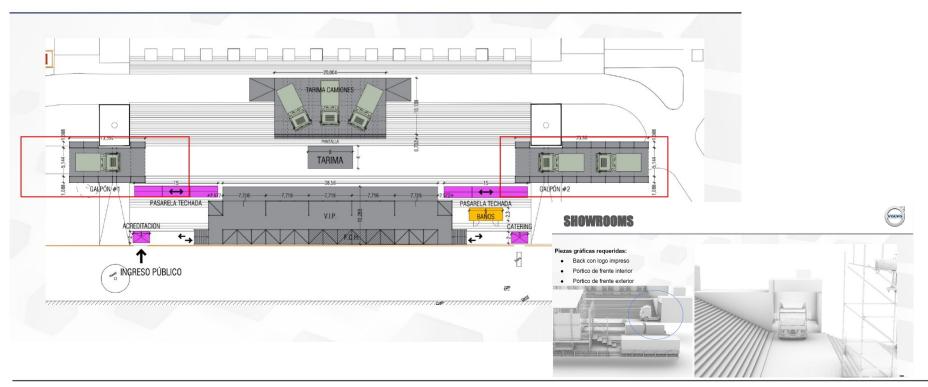

iezas gráficas requeridas para los invitados:

- Table tents identificatorio (Clientes)
- Carteles de nombres (influencers/prensa)
- Carteles Reservado Volvo
- Carteles Reservado
- Catering
  - Sticker para cerrar caja
  - Servilletas
  - o Carteles de copas y bebidas
    - Tarjetón menú



- 80 clientes: Sin livings Sin zona "vip" Todas mesas altas y sillas altas de a pares
- 15/20 prensa: Sillas individuales con una instancia de apoyo individual
- 25 personas Volvo: No es necesario que tengan instancia de apoyo fija





### **EXPERIENCIA VR**





## BAÑOS





Espacio para experiencia VR con LED de fondo para pasar gráfica y fotos. \*Pendiente definir naming para piezas gráficas.

#### BAÑOS



\*Señalética de acceso a los baños.

\*Referencia módulos VIP baños.



## **SHOWROOMS**







## **HOST EN TARIMA**



#### Piezas gráficas y elementos clave:

- Pantalla LED
- Contenidos visuales para pantalla
- Zócalo tarima
- Zócalo pantalla