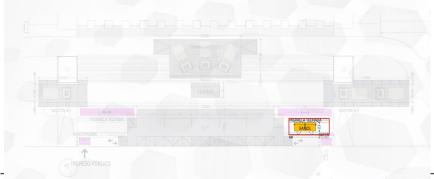

### **EXPERIENCIA VR**

## BAÑOS

Espacio para experiencia VR con LED de fondo para pasar gráfica y fotos. \*Pendiente definir naming para piezas gráficas.