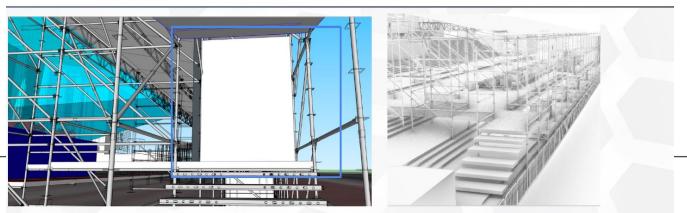

### **EXPERIENCIA VR**

## BAÑOS

Espacio para experiencia VR con LED de fondo para pasar gráfica y fotos. \*Pendiente definir naming para piezas gráficas.