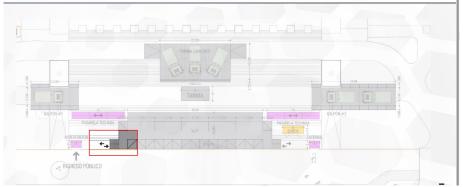

## **Evento de Lanzamiento**

Clientes + Prensa

#### **Hybrid Event:**

- *Virtual:* open public Live streaming transsmition for general impact
- **F2F:** VIP event for Key Accounts + Press (**125** participants on site)

  Volvo + Dealer staff included

- √ High exposure for general public.
- √ Its imposing architecture will allow to generate a memorable experience for the guests
- ✓ Open space possibility of having face-to-face guests on site.

**Location:** Law University of BsAs – Private Event on Public Space

Products: 6 trucks 4 FH / 2 FM / 2 FMX

3 Show Trucks + 3 Demo Trucks









# Lay out



### **ACREDITACIÓN**









VIDOLIO

Sticker para ipad Lanyards / Pulseras invitados

## LINK PULSERA ACREDITACION:



## **INGRESO**









## **INGRESO A PLATEA**







## TARIMA



#### TARIMA PLATEA INVITADOS

#### Piezas gráficas requeridas para los invitados:

- Table tents identificatorio (Clientes)
- Carteles de nombres (influencers/prensa)
- Carteles Reservado Volvo
- Carteles Reservado
- Catering
  - Sticker para cerrar caja
  - Servilletas
  - o Carteles de copas y bebidas
    - Tarjetón menú



- 80 clientes: Sin livings Sin zona "vip" Todas mesas altas y sillas altas de a pares
- 15/20 prensa: Sillas individuales con una instancia de apoyo individual
- 25 personas Volvo: No es necesario que tengan instancia de apoyo fija





### **EXPERIENCIA VR**





## BAÑOS





Espacio para experiencia VR con LED de fondo para pasar gráfica y fotos. \*Pendiente definir naming para piezas gráficas.

#### BAÑOS



\*Señalé