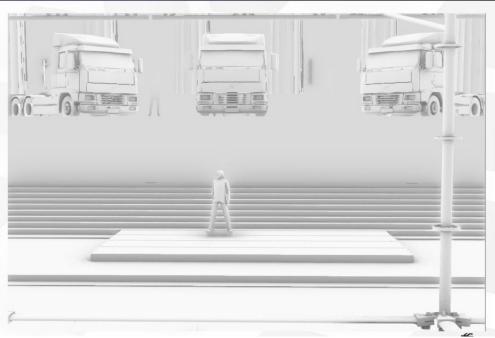

## TARIMA

#### TARIMA PLATEA INVITADOS

#### Piezas gráficas y elementos clave:

- Pantalla LED
- Contenidos visuales para pantalla
- Zócalo tarima
- Zócalo pantalla