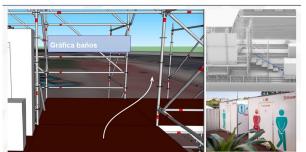

## BAÑOS

Espacio para experiencia VR con LED de fondo para pasar gráfica y fotos. \*Pendiente definir naming para piezas gráficas.

#### BAÑOS

\*Señalética de acceso a los baños.

\*Referencia módulos VIP baños.