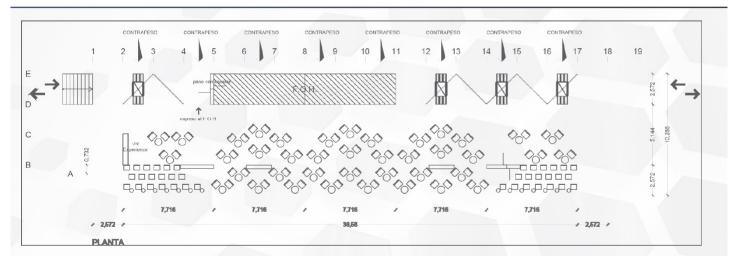

# Lay out

- 80 clientes: Sin livings Sin zona "vip" Todas mesas altas y sillas altas de a pares
- 15/20 prensa: Sillas individuales con una instancia de apoyo individual
- 25 personas Volvo: No es necesario que tengan instancia de apoyo fija