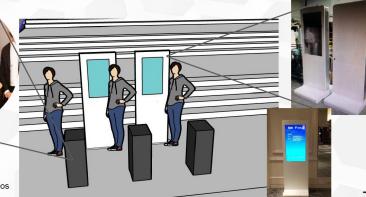

### **ACREDITACIÓN**

VIDOLIO

Sticker para ipad Lanyards / Pulseras invitados

## **INGRESO**